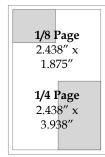

# Sponsorship Rates

(Full Season)

| Full Page                         | \$1,500 |
|-----------------------------------|---------|
| 1/2 page (vertical or horizontal) | \$800   |
| 1/4 page                          | \$450   |
| 1/8 page                          | \$250   |

# (Digest Ad Sizes)