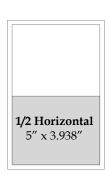

# Sponsorship Rates

(Full Season)

| Full Page                         | \$1,500 |
|-----------------------------------|---------|
| 1/2 page (vertical or horizontal) | \$800   |
| 1/4 page                          | \$450   |
| 1/8 page                          | \$250   |

# (Digest Ad Sizes)