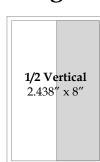

# Sponsorship Rates

(Full Season)

| Full Page                         | \$1,500 |
|-----------------------------------|---------|
| 1/2 page (vertical or horizontal) | \$800   |
| 1/4 page                          | \$450   |
| 1/8 page                          | \$250   |

# (Digest Ad Sizes)